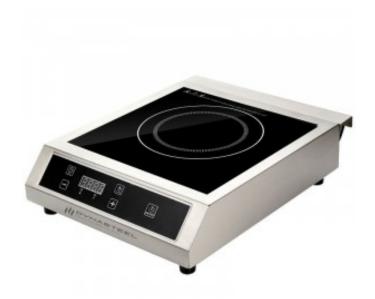

## Professional Induction Hob - 3500 W

Discover our **Professional Induction Hob - 3500 W**, a technological gem for demanding chefs. With 8 power levels, this hob offers unparalleled precision. Its built-in timer allows you to manage your cooking time accurately. Compact yet powerful, this hob is ideal for kitchen professionals. Don't miss the opportunity to equip yourself with this technological gem.

## **Product Features:**

Food: 220-240-vHeating Zone: 1Type of Order: electronicsNumber of Levels: 8Timer: yesLength (mm): 440Depth (mm): 355Height (mm): 110Weight (kg): 5,45Power (W): 3500Built-in: noRequires an electrician: no