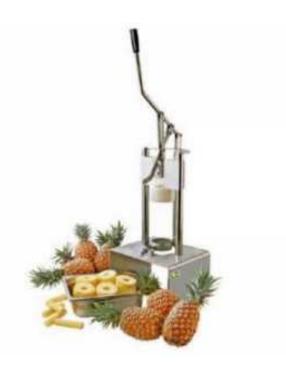

## Peel & Core Professional Pineapple - Ø 89 mm TREA

This professional Pineapple Peeler and Corer is ideal for peeling and coring your pineapple quickly and in one single movement. Suitable for professional use, it is equipped with a removable blade and pusher without the need for tools.