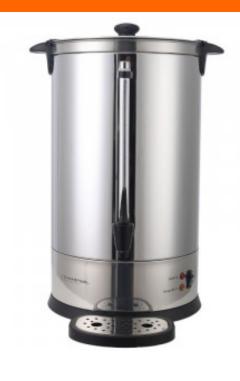

## Professional Coffee Percolator 14 L with Permanent Filter - 100 Cups

Ideal for catering professionals, this **Professional Coffee Percolator 14 L with Permanent Filter** has a capacity of 14 L and can serve 100 cups. Made of stainless steel, it is both sturdy and durable. It features a permanent filter for optimal use.

## **Product Features:**

Food: 230-vNumber of Cups: 100Length (mm): 330Depth (mm): 330Height (mm): 540Weight (kg): 3.4Subject: stainless-steelPower (W): 1650Color: silver-stainless-steelCapacity (L): 14Diameter (mm): 330permanent-filter: yes