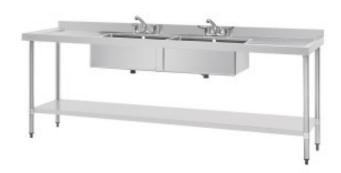

## Stainless Steel Sink - L 2400 x W 600 mm

This Stainless Steel Sink is designed for speed, efficiency, and reliability in your dishwashing work. The two sinks allow you to rinse and wash dishes at the same time, or to have two people working at the same time, which will double the output and significantly reduce the time needed to clear dirty dishes.

## **Product Features:**

Number of tanks: 2 **Depth (mm): 600** Length (mm): 2400 Height (mm): 900 Weight (kg): 71.53 Subject: steel **Bac** : 2 **Drainer**: right-and-left Backsplash: with-backsplash

Type of stainless steel: stainless-Low shelf: yes

steel-aisi-304