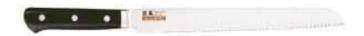

## Serrated bread knife with a soft 24 cm blade CAM15

This Masahiro bread knife will easily slice through your crusts without crushing your crumbs, for beautiful airy loaves of bread, brioches, and even roasts. Made in Japan. 24 cm stainless steel blade + 0.9% carbon. Recommended for right-handed users.

## **Product Features:**

Length (mm): 380 Weight (kg): 0.31 Country of Manufacture: china

Type of sleeve : riveted Handle material : pom Type of blade : toothed

Dishwasher safe: no Blade size (in cm): 24 Range: masahiro