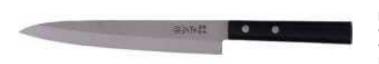

## Left-handed Yanagiba (Sashimi) sushi knife 20 cm blade CAM23

## MASAHIRO

Little brother of the Yanagiba knife for right-handers, this knife has been sharpened to be usable by left-handers. It will assist you in the making and cutting of your sushi, as well as all your fish. Pakka wood handle, riveted. Made in Japan.

## **Product Features:**

| Length (mm) : 325                | Weight (kg): 0.22            | Country of Manufacture : china |
|----------------------------------|------------------------------|--------------------------------|
| Type of sleeve : riveted         | Handle material : pakka-wood | Type of blade : smooth         |
| Dishwasher safe : no             | Blade size (in cm) : 20      | Range : masahiro               |
| Type of stainless steel : mbs-26 |                              |                                |